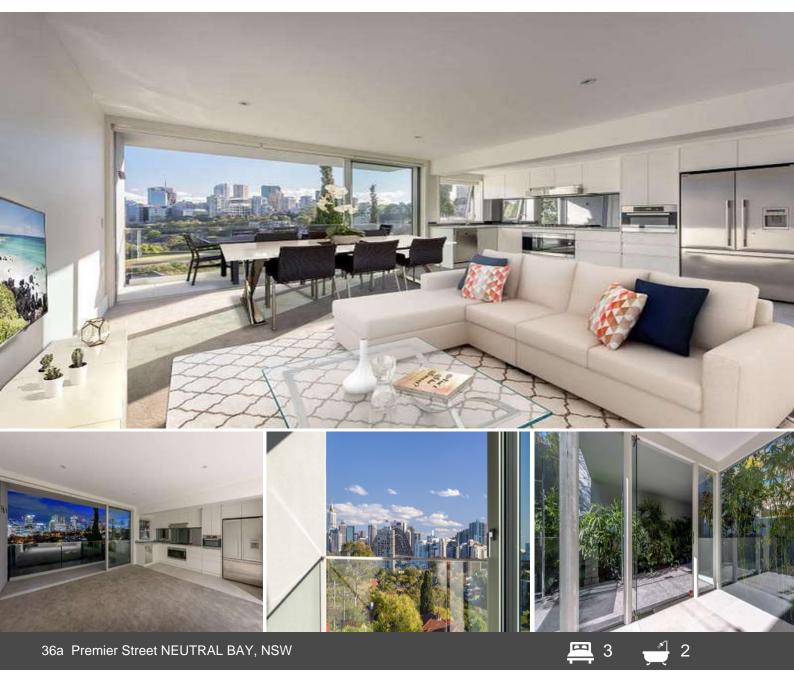

## **APPLICATION & DEPOSIT PAID**

Positioned in a peaceful enclave, designed by Walter Barda and boasting an awe-inspiring backdrop, this sleek 3 bedroom residence is overflowing with contemporary executive lifestyle credentials.? The epitome of stylish convenience, this home features state-of-the-art fixtures and finishes throughout.? With its own private access through a tropical oasis, you will be surprised by the light and bright open plan design which flows out to the sun-filled balcony, perfect for al fresco entertaining.

- 3 bedrooms all with custom made wardrobes
- Main bedroom opens to private courtyard & own ensuite
- Open plan living/dining seamlessly flowing to balcony
- Gourmet gas and stone kitchen with Meile appliances and plumbed Fridge/Freezer
- 2 stunning bathrooms with high end fittings
- Reverse Cycle A/C throughout
- On street parking
- Walk to Neutral Bay Village, CBD transport
- Pets considered on application, long term lease available?