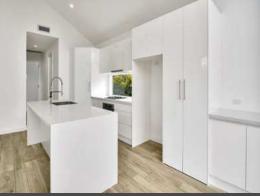

## Features include;

- Spacious open plan living and kitchen area with a smooth transition to a level backyard
- Beautifully designed kitchen with stone benches and Stainless Steel Appliances
- Two large bedrooms master with built-ins
- Designer stone bathroom
- Tiled living spaces, Ducted air-conditioning
- Off street parking