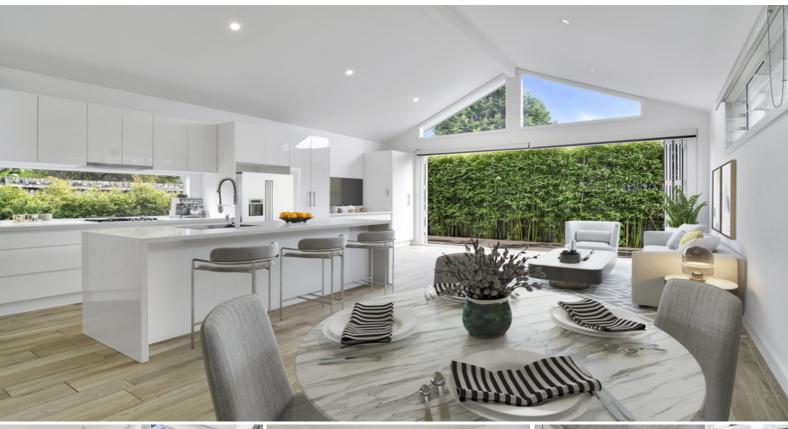

Perfect for family living the spacious open plan living, dining and kitchen flows seamlessly to the sunny level backyard and deck with a peaceful and private outlook.

## Features include;

- Spacious open plan living and kitchen area with a smooth transition to a level backyard
- Beautifully designed kitchen with stone benches and Stainless Steel Appliances
- Two large bedrooms master with built-ins
- Designer stone bathroom
- Tiled living spaces, Ducted air-conditioning
- Off street parking