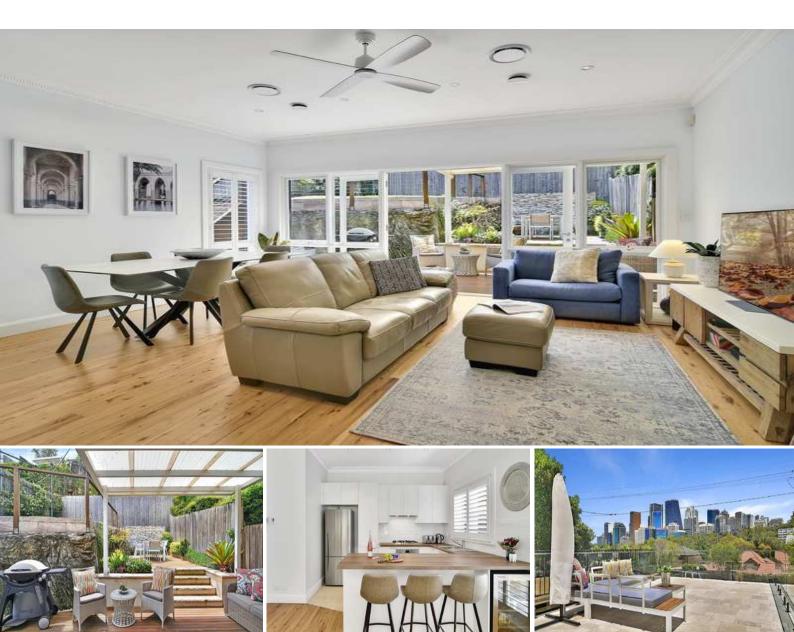

## \*\*\*Application & Deposit received\*\*\*

\*\*\*Application & Deposit received\*\*\*

Modern family home in a superb location

Commanding an elevated setting which embraces the North Sydney skyline and views across Forsyth Park this generous semi provides the sought after combination of space and lifestyle.

Resting on an impressive 360sqm with a vast front terrace, private courtyard and garden, this perfect family home offers modern living and effortless home entertaining, coupled with easy access to all the lifestyle factors that make Neutral Bay so highly sought after.

## Features:

- Expansive front terrace with skyline views perfect for home entertaining