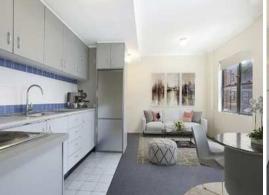

- Freshly painted throughout
- Open plan living and dining
- Tidy kitchen with ample storage
- Good sized bedroom with built in robe
- internal Laundry with dryer
- Security undercover car space

\*Virtual Furniture used