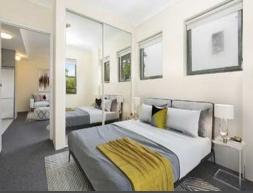

- Freshly painted throughout
- Open plan living and dining
- Tidy kitchen with ample storage
- Good sized bedroom with built in robe
- internal Laundry with dryer
- Security undercover car space

\*Virtual Furniture used