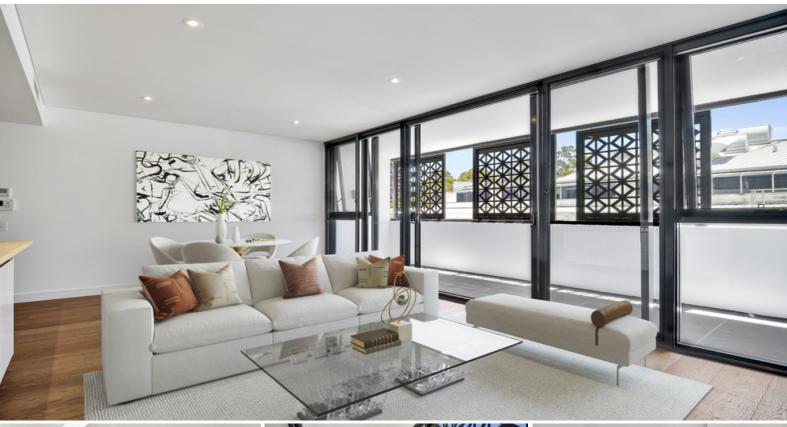

## Features:

- Expansive open plan living flows seamlessly to large tiled entertainers balcony
- Modern gas kitchen with European SMEG stainless steel appliances, dishwasher, integrated F & P refrigerator and Caesar Stone bench tops
- Double bedroom with floor to ceiling built in robe
- Designated study alcove, flyscreens throughout
- Reverse cycle ducted air, ample storage
- Floorboard in living, 100% wool carpet in bedroom
- Internal laundry with dryer provided
- Secure lift access and video intercom