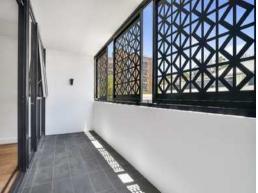

## Features:

- Expansive open plan living flows seamlessly to large tiled entertainers balcony
- Modern gas kitchen with European SMEG stainless steel appliances, dishwasher, integrated F & P refrigerator and Caesar Stone bench tops
- Double bedroom with floor to ceiling built in robe
- Designated study alcove, flyscreens throughout
- Reverse cycle ducted air, ample storage
- Floorboard in living, 100% wool carpet in bedroom
- Internal laundry with dryer provided
- Secure lift access and video intercom