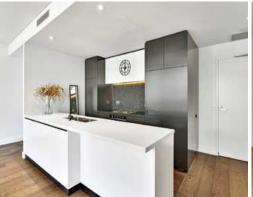

## Features:

- Expansive open plan living flows seamlessly to large tiled entertainers balcony
- Modern gas kitchen with European SMEG stainless steel appliances, dishwasher, integrated F & P refrigerator and Caesar Stone bench tops
- Double bedroom with floor to ceiling built in robe
- Designated study alcove, flyscreens throughout
- Reverse cycle ducted air, ample storage
- Floorboard in living, 100% wool carpet in bedroom
- Internal laundry with dryer provided
- Secure lift access and video intercom