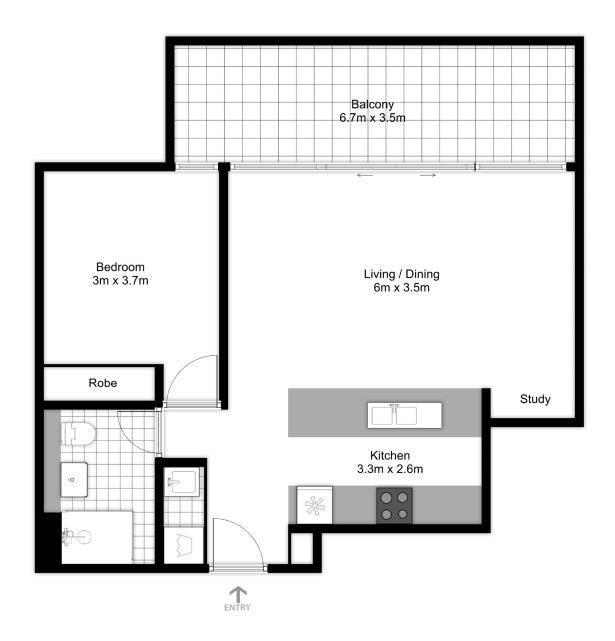

## 308/25 Marshall Avenue, St Leonards

Floorplan shown is for presentation purposes and is not part of any legal document or title. All measurements and figures are approximate. Interested parties should make their own enquiries.

Plans shown are only indicative of layout. Dimensions are approximate.