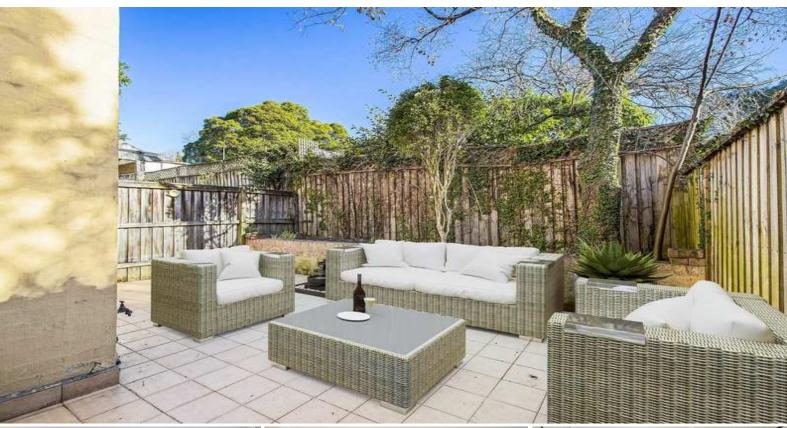

## Features include;

- \* 2 double sized bedrooms both with built-ins
- \* Floating timber floorboards throughout
- \* Updated open plan gas kitchen with dishwasher
- \* Spacious lounge with separate dining
- \* Large courtyard off both bedrooms and large balcony off lounge area
- \* Internal laundry and a double lock up garage