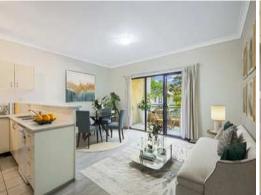

## Features include;

- \* 2 double sized bedrooms both with built-ins
- \* Floating timber floorboards throughout
- \* Updated open plan gas kitchen with dishwasher
- \* Spacious lounge with separate dining
- \* Large courtyard off both bedrooms and large balcony off lounge area
- \* Internal laundry and a double lock up garage