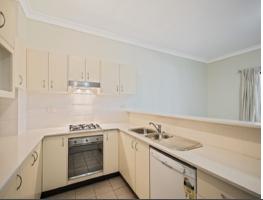

## Features include;

- \* 2 double sized bedrooms both with built-ins
- \* Floating timber floorboards throughout
- \* Updated open plan gas kitchen with dishwasher
- \* Spacious lounge with separate dining
- \* Large courtyard off both bedrooms and large balcony off lounge area
- \* Internal laundry and a double lock up garage