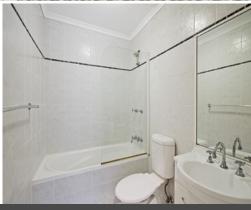

## Features include;

- \* 2 double sized bedrooms both with built-ins
- \* Floating timber floorboards throughout
- \* Updated open plan gas kitchen with dishwasher
- \* Spacious lounge with separate dining
- \* Large courtyard off both bedrooms and large balcony off lounge area
- \* Internal laundry and a double lock up garage