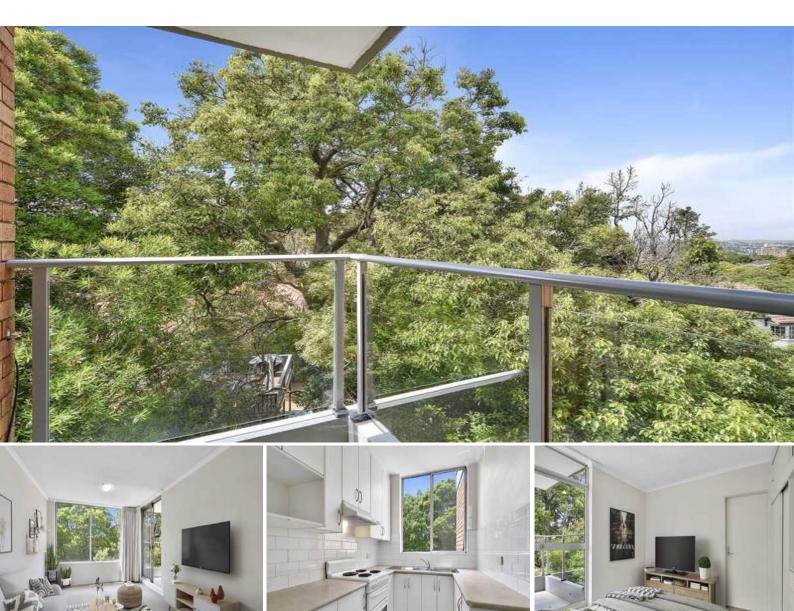

## \* Application and holding deposit received\* Open home cancelled

Spacious well maintained One bedroom apartment offering plenty of natural light and a peaceful leafy outlook

## Features include;

- Open living space blending to a covered balcony
- Bright modern kitchen with ample cupboard and bench space
- Double sized bedroom with a full height built-in wardrobe and access to the balcony
- Neutral toned ensuite bathroom with a combined bath/shower
- Walk to Crows Nest shops, cafes and restaurants
- Undercover car space with internal access to the building