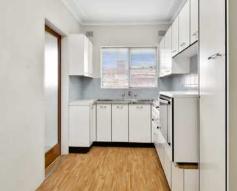

- Well presented and maintained throughout.
- Spacious combined living/dining leads to a good sized sunny balcony.
- Neat and tidy kitchen with ample cupboard space.
- Large bedroom with floor to ceiling built-in robes and double glazed windows.
- Leafy outlook
- Well presented bathroom with separate bath and shower
- Internal laundry