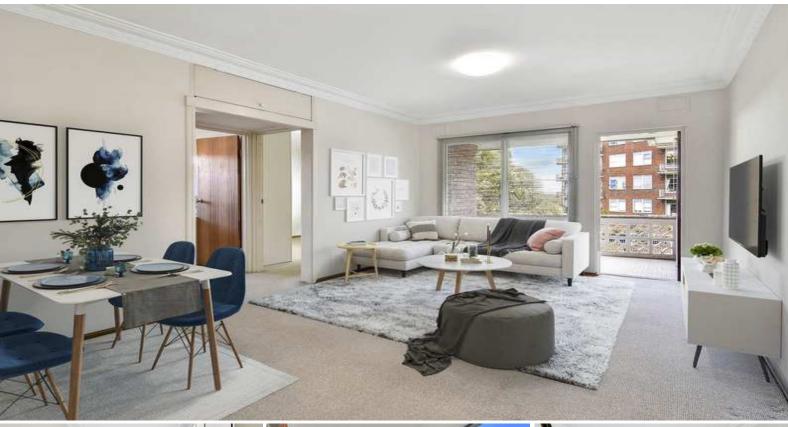

- Well presented and maintained throughout.
- Spacious combined living/dining leads to a good sized sunny balcony.
- Neat and tidy kitchen with ample cupboard space.
- Large bedroom with floor to ceiling built-in robes and double glazed windows.
- Leafy outlook
- Well presented bathroom with separate bath and shower
- Internal laundry