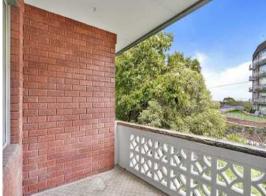

- Well presented and maintained throughout.
- Spacious combined living/dining leads to a good sized sunny balcony.
- Neat and tidy kitchen with ample cupboard space.
- Large bedroom with floor to ceiling built-in robes and double glazed windows.
- Leafy outlook
- Well presented bathroom with separate bath and shower
- Internal laundry