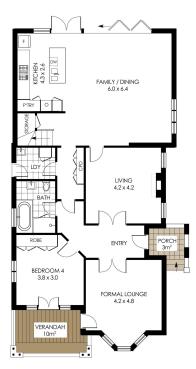

### **GROUND FLOOR PLAN**

INTERNAL FLOOR AREA = 220m² approx. VER./BALC/PORCH AREAS = 21m² approx CARPORT AREA = 21m² approx. TOTAL AREA = 262m² approx.

# 4 BRAY STREET, MOSMAN

Disclaimer: Notice is given that all dimensions, descriptions, and details are provided in good faith and are believed to be correct. Whilst all care has been taken in the preparation of the information contained herein on varanty is offered or implied. Interested parties should therefore rely on their own enquiries and must satisfy themselves in all respects. The sile plan is not a survey. Site boundaries shown

SITE PLAN

Plans shown are only indicative of layout. Dimensions are approximate.