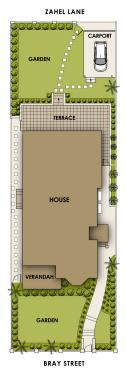

SITE PLAN

Plans shown are only indicative of layout. Dimensions are approximate.

# 4 BRAY STREET, MOSMAN

Disclaimer: Notice is given that all dimensions, descriptions, and details are provided in good faith and are believed to be correct. Whilst all care has been taken in the preparation of the information contained herein on varanty is offered or implied. Interested parties should therefore rely on their own enquiries and must satisfy themselves in all respects. The sile plan is not a survey. Site boundaries shown