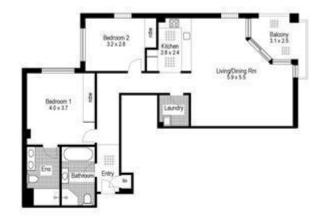

### 'PACIFIC VIEWS'

### 250-256 Pacific Highway, Crows Nest

Measurements are approximate or

Apartment Floor Plan

**Basement Plan** 

Plans shown are only indicative of layout. Dimensions are approximate.

CROWS NEST, NSW 205/250 Pacific Highway