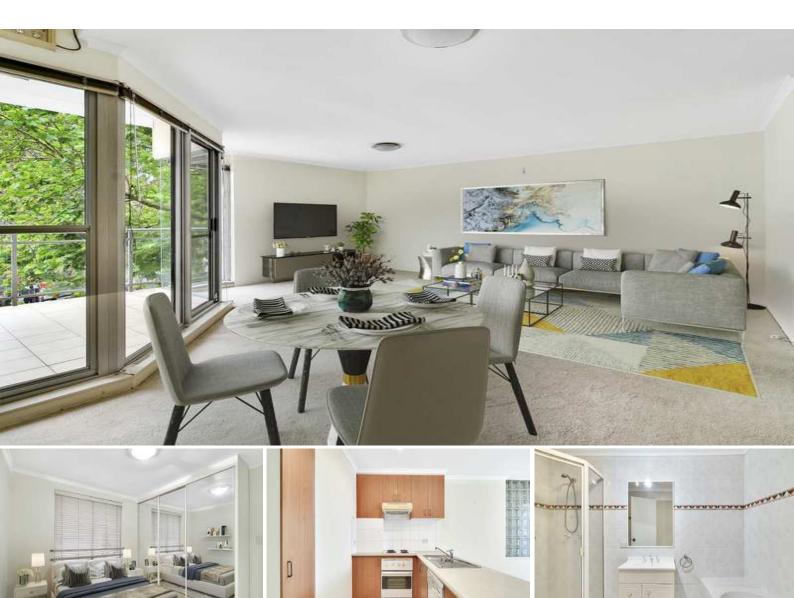

# \* Application and holding deposit received\*

Well proportioned and perfectly located in the heart of Crows Nest is this generous sized 2 bedroom, 2 bathroom security apartment, Features include:

- 2 bedrooms both with built in robes
- 2 full sized bathrooms
- Modern style electric kitchen with dishwasher
- Spacious lounge / dining with A/C
- North East facing balcony
- Internal Laundry, dryer included
- Security under cover car space
- Apartment will be freshly painted between tenancies
- Pets considered on application