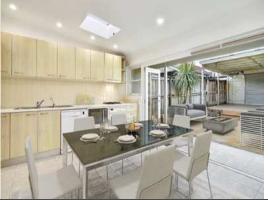

- Two generous bedrooms, main with Built-in robe
- Versatile?living areas with formal lounge, dining and casual?dining/lounge
- Open gas kitchen flowing onto secluded north facing rear courtyard
- Full bathroom, internal laundry, ceiling fans & gas heating points
- Undercover secure parking with rear lane remote access