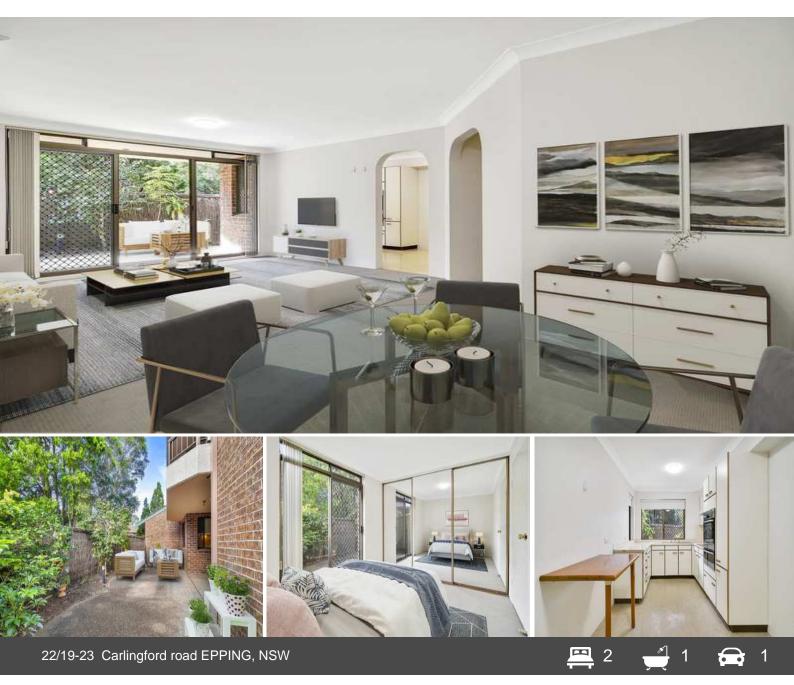

## Spacious garden apartment in the heart of Epping

## \*\*\*Application & Deposit received\*\*\*

Peacefully set amongst landscaped gardens in the popular Boronia Gardens complex, this property is a huge 141sqm in size and has plenty of living space and an inviting garden courtyard. It is within easy walking distance of Coles, shops, popular schools and the Epping transport interchange.

- Immaculate ground floor unit in full brick 'Waratah' building
- Generously sized living, dining and entertaining space
- Large kitchen with room to eat-in, modern appliances
- Both bedrooms with built-ins, main opens to private courtyard
- Neat bathroom with separate bath and shower
- Security doors and windows; Entry intercom and foyer
- Additional separate guest toilet; Internal laundry with dryer
- Basement lock-up garage with internal building access
- North-facing garden courtyard, ideal for alfresco entertaining
- Catchment for sought-after primary and high schools