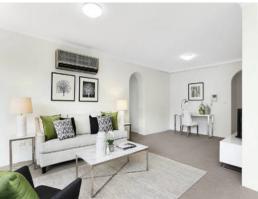

- North east facing open plan living and dining space overlooking the terrace
- Wraparound terrace, living with floor-to-ceiling glass doors with leafy district vistas  $\,$
- Brand New kitchen with stainless steel oven, pantry and dishwasher
- Oversized bedrooms flow to the terrace
- 2 bathrooms, master with ensuite, built-in robes
- Air conditioning, intercom, easy lift access to lock-up garage
- Pets considered on application