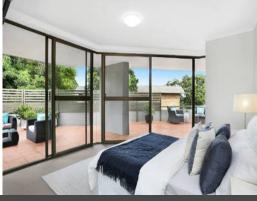

- North east facing open plan living and dining space overlooking the terrace
- Wraparound terrace, living with floor-to-ceiling glass doors with leafy district vistas  $\,$
- Brand New kitchen with stainless steel oven, pantry and dishwasher
- Oversized bedrooms flow to the terrace
- 2 bathrooms, master with ensuite, built-in robes
- Air conditioning, intercom, easy lift access to lock-up garage
- Pets considered on application