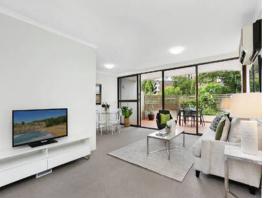

- North east facing open plan living and dining space overlooking the terrace
- Wraparound terrace, living with floor-to-ceiling glass doors with leafy district vistas  $\,$
- Brand New kitchen with stainless steel oven, pantry and dishwasher
- Oversized bedrooms flow to the terrace
- 2 bathrooms, master with ensuite, built-in robes
- Air conditioning, intercom, easy lift access to lock-up garage
- Pets considered on application