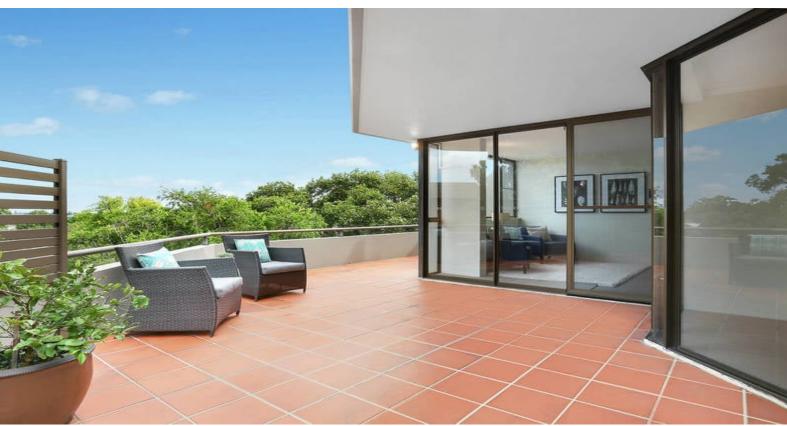

- North east facing open plan living and dining space overlooking the terrace
- Wraparound terrace, living with floor-to-ceiling glass doors with leafy district vistas  $\,$
- Brand New kitchen with stainless steel oven, pantry and dishwasher
- Oversized bedrooms flow to the terrace
- 2 bathrooms, master with ensuite, built-in robes
- Air conditioning, intercom, easy lift access to lock-up garage
- Pets considered on application