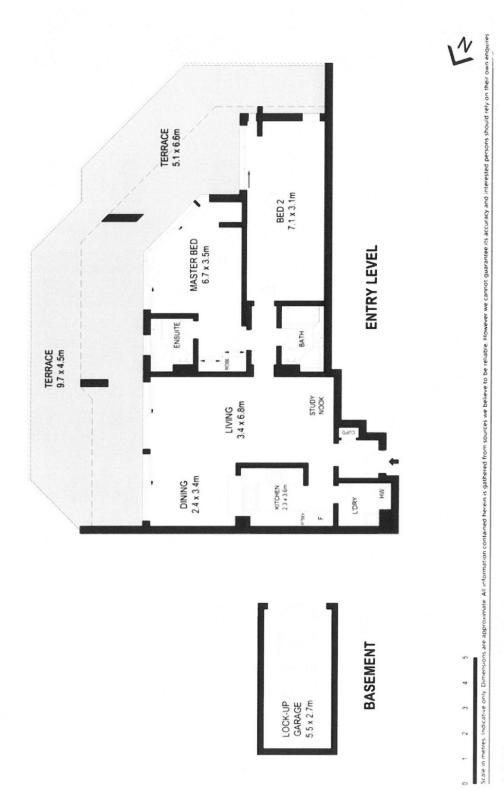

## Prime Waverton Location - Huge Apartment

Nestled in a prime location, this ground floor apartment is an absolute rare find. Revealing impressively sized interiors unfolding to a grand outdoor entertainers' terrace. Immaculately presented, and perfectly equipped for an easy maintenance lifestyle, with fast access to the CBD, North Sydney and harbourside parkland. Within the tightly-held 'Harbour Watch' complex, this apartment is literally in the hub of Waverton Village, barely footsteps to the station, buses, cafes, restaurants and local shops.

- North east facing open plan living and dining space overlooking the terrace
- Wraparound terrace, living with floor-to-ceiling glass doors with leafy district vistas  $\,$
- Brand New kitchen with stainless steel oven, pantry and dishwasher
- Oversized bedrooms flow to the terrace
- 2 bathrooms, master with ensuite, built-in robes
- Air conditioning, intercom, easy lift access to lock-up garage
- Pets considered on application