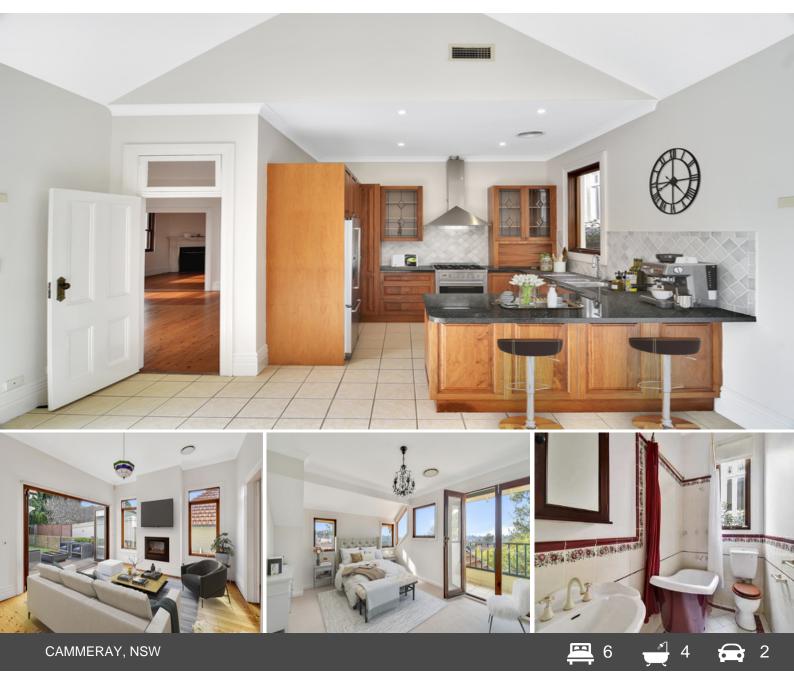

## Beautiful family home in sought after location

\*\* 28th May Saturday open inspection cancelled \*\*

Located in a quiet street, and in an ideal location to enjoy a relaxed lifestyle with the convenience of walking distance to Cammeray Schools, cafes, restaurants, parks and Cammeray Golf Course is this beautifully presented and extremely generously proportioned family home. Light filled and spacious flowing interiors, offering a flexible 5 bedroom, 3 bathroom floor plan. It has been tastefully renovated, freshly painted throughout and provides the perfect work from home facility with an optional near new, self contained accessory apartment / granny flat.

Features include:

- Contemporary interiors throughout whilst retaining period features
- High ornate ceilings
- Large entertainers deck for effortless indoor and outdoor living
- Front Sun terrace overlooking middle harbour, easy care garden
- Open plan living areas leading onto sun drenched deck with the addition of a formal dining
- Spacious gas kitchen with ample storage and dishwasher