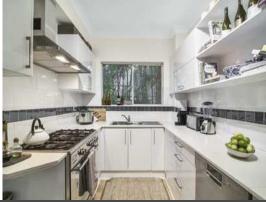

- Oversized ground floor apartment with entertainers courtyard
- Double sized bedrooms with built-ins & separate balcony retreat
- 142sqm of indoor/outdoor living (160sqm on title)
- CaesarStone & Gas kitchen with dishwasher
- Full modern bathroom
- A/C in Living / Dining & main bedroom
- Large internal laundry & abundance of storage
- 18sqm lock-up garage
- Exciting Cremorne lifestyle & amenities merely a moment away??