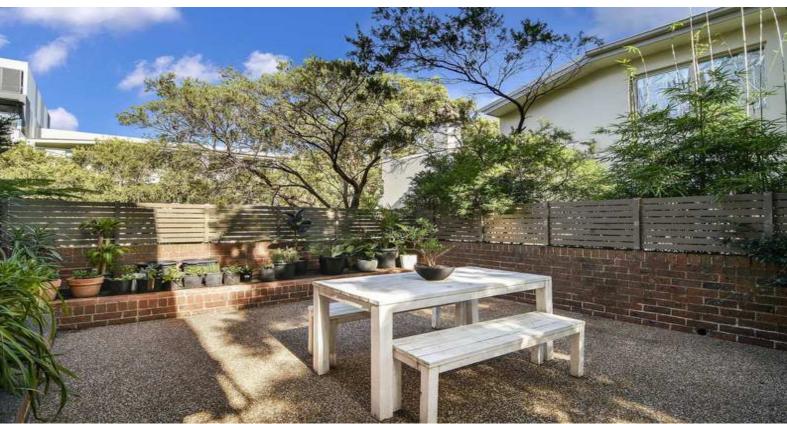

## **Enormous Courtyard Apartment**

\*\*\*Application & Deposit received \*\*\*

Are you looking for a Ground Floor house-like proportioned apartment? If so this Cremorne Apartment is a must! Boasting a bright & spacious 142sqm (160sqm on title) of seamlessly flowing indoor/outdoor, contemporary, relaxed living with the lounge & dining spilling onto an expansive, private, all seasons entertainers courtyard. Features Include;

- Oversized ground floor apartment with entertainers courtyard
- Double sized bedrooms with built-ins & separate balcony retreat
- 142sqm of indoor/outdoor living (160sqm on title)
- CaesarStone & Gas kitchen with dishwasher
- Full modern bathroom
- A/C in Living / Dining & main bedroom
- Large internal laundry & abundance of storage
- 18sqm lock-up garage
- Exciting Cremorne lifestyle & amenities merely a moment away??