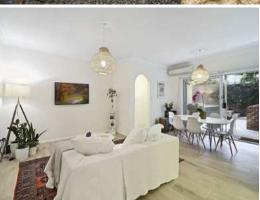

## **Enormous Courtyard Apartment**

\*\*\*Application & Deposit received \*\*\*

Are you looking for a Ground Floor house-like proportioned apartment? If so this Cremorne Apartment is a must! Boasting a bright & spacious 142sqm (160sqm on title) of seamlessly flowing indoor/outdoor, contemporary, relaxed living with the lounge & dining spilling onto an expansive, private, all seasons entertainers courtyard. Features Include;

- Oversized ground floor apartment with entertainers courtyard
- Double sized bedrooms with built-ins & separate balcony retreat
- 142sqm of indoor/outdoor living (160sqm on title)
- CaesarStone & Gas kitchen with dishwasher
- Full modern bathroom
- A/C in Living / Dining & main bedroom
- Large internal laundry & abundance of storage
- 18sqm lock-up garage
- Exciting Cremorne lifestyle & amenities merely a moment away??