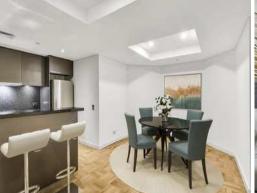

- Huge Living with separate dining area.
- Modern Kitchen with Smeg appliances, Gas cooking, dishwasher, microwave and Fridge included  $\,$
- Spacious bedroom with built-in robe and access to balcony
- Full bathroom with separate bath and shower and W/C
- Covered balcony with flow out from living room
- Internal Laundry with dryer
- Reverse Cycle A/C
- Secure Lock up garage with the option to rent additional storage
- Virtual Furniture used in photography
- Sorry no pets