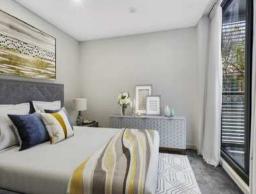

- Huge Living with separate dining area.
- Modern Kitchen with Smeg appliances, Gas cooking, dishwasher, microwave and Fridge included  $\,$
- Spacious bedroom with built-in robe and access to balcony
- Full bathroom with separate bath and shower and W/C
- Covered balcony with flow out from living room
- Internal Laundry with dryer
- Reverse Cycle A/C
- Secure Lock up garage with the option to rent additional storage
- Virtual Furniture used in photography
- Sorry no pets