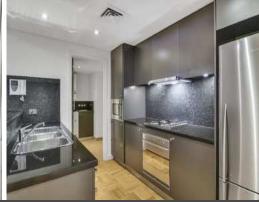

- Huge Living with separate dining area.
- Modern Kitchen with Smeg appliances, Gas cooking, dishwasher, microwave and Fridge included  $\,$
- Spacious bedroom with built-in robe and access to balcony
- Full bathroom with separate bath and shower and W/C
- Covered balcony with flow out from living room
- Internal Laundry with dryer
- Reverse Cycle A/C
- Secure Lock up garage with the option to rent additional storage
- Virtual Furniture used in photography
- Sorry no pets