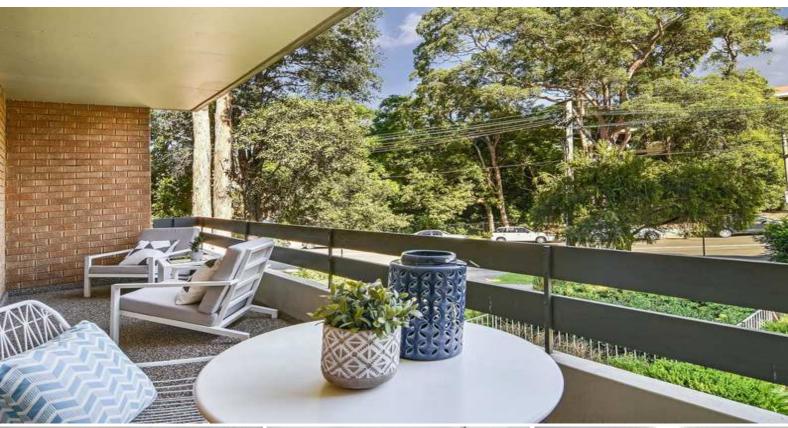

## SOLD PRIOR TO AUCTION

\*\*\*SOLD PRIOR TO AUCTION\*\*\*

Delivering effortless urban convenience in a sought after central Epping setting, this renovated apartment features stylish appeal. Set within the popular ?Edenray', the immaculate interiors flow to a large balcony ideal for relaxing and entertaining. Presenting unrivalled modern living 300m from the heart of Epping and all it has to offer, this property is a stellar proposition for home owners or investors. Experience carefree convenience footsteps from shops, cafes, restaurants, bars, a selection of schools and Epping Station.

- Spacious open plan living room and combined dining
- Long covered balcony
- 106 sqm on title approximately
- Contemporary kitchen with stainless steel appliances
- Two double bedrooms, master includes built-in robes
- Tiled bathroom with tub and shower, Internal laundry
- Secure parking, security intercom and storage room
- Access to an array of cafes, restaurants and bars