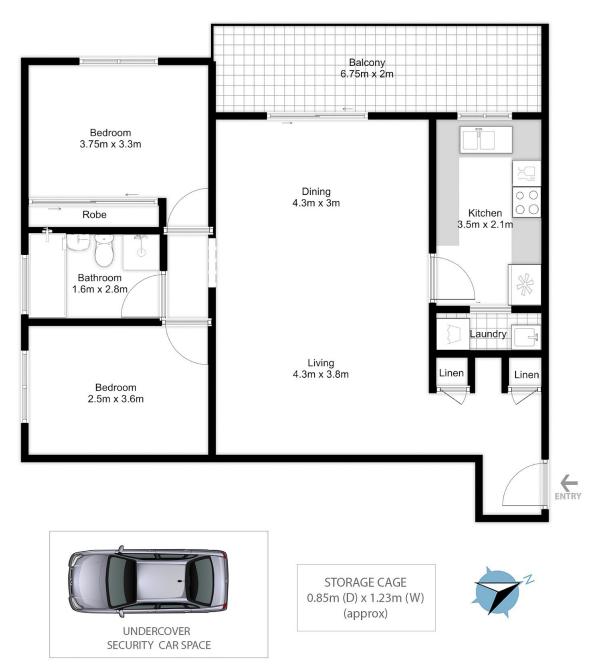

- Spacious open plan living room and combined dining
- Long covered balcony
- 106 sqm on title approximately
- Contemporary kitchen with stainless steel appliances
- Two double bedrooms, master includes built-in robes
- Tiled bathroom with tub and shower, Internal laundry
- Secure parking, security intercom and storage room
- Access to an array of cafes, restaurants and bars

## 14/2-4 Edensor Street, Epping

Floorplan shown is for presentation purposes and is not part of any legal document or title. All measurements and figures are approximate. Interested parties should make their own enquiries.

Plans shown are only indicative of layout. Dimensions are approximate.