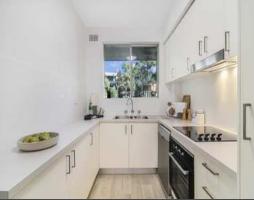

- Spacious open plan living room and combined dining
- Long covered balcony
- 106 sqm on title approximately
- Contemporary kitchen with stainless steel appliances
- Two double bedrooms, master includes built-in robes
- Tiled bathroom with tub and shower, Internal laundry
- Secure parking, security intercom and storage room
- Access to an array of cafes, restaurants and bars