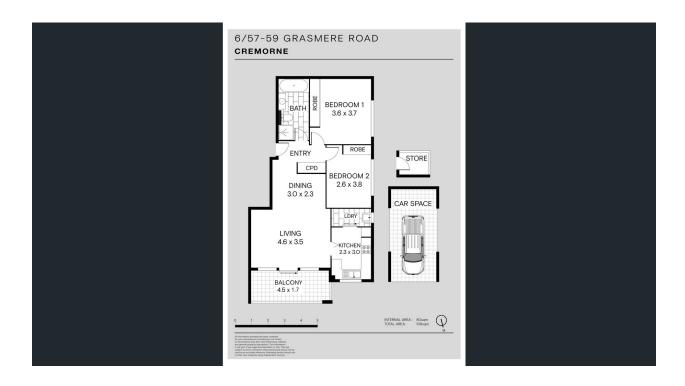

6/57 Grasmere Road CREMORNE, NSW

\*\*\* Application & Deposit received\*\*\*

In a vibrant lifestyle-rich pocket with village amenities convenient by foot, this second floor ?Burnham Court' apartment offers a fresh sense of style and contemporary in a perfectly maintained boutique security complex of only 15, complete with a peaceful position and elevated aspect that's destined to entice. Generously proportioned with updates throughout, its interiors are tastefully schemed with earthy timber floors and neutral tones that offer every style desired.