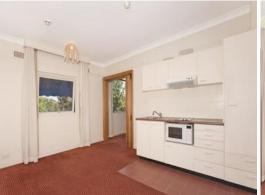

- Large sun-lit room with high ceilings
- Tidy kitchenette with stovetop
- Copious built-in storage
- Car space
- Resort style facilities including pool, tennis court, and gym
- Moments to transport, shops and CBD