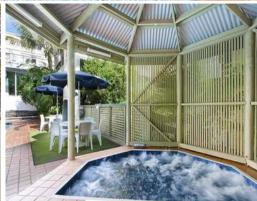

- Large sun-lit room with high ceilings
- Tidy kitchenette with stovetop
- Copious built-in storage
- Car space
- Resort style facilities including pool, tennis court, and gym
- Moments to transport, shops and CBD