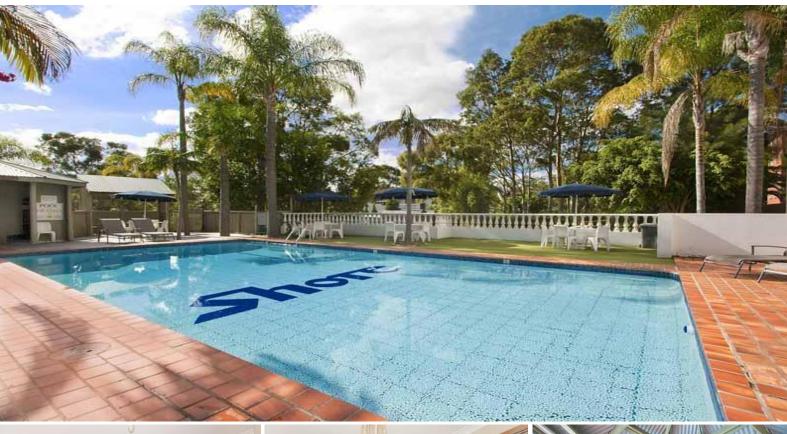

- Large sun-lit room with high ceilings
- Tidy kitchenette with stovetop
- Copious built-in storage
- Car space
- Resort style facilities including pool, tennis court, and gym
- Moments to transport, shops and CBD