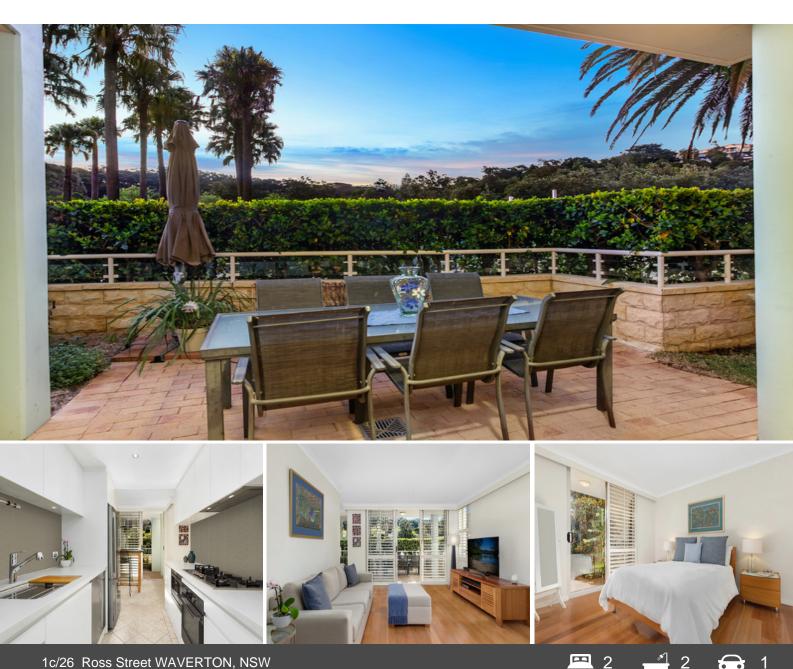

## 1c/26 Ross Street WAVERTON, NSW

## Expansive garden apartment within exclusive waterfront complex

A unique and modern offering within the sought after "Wondakiah" estate, this stylishly updated garden apartment spans a generous 175 sqm living space includes a sun-drenched garden and alfresco entertaining terrace.?Its open plan interiors include a generously proportioned living room with a private garden outlook, plus both formal and casual dining spaces. The home enjoys access to two outdoor pools, one indoor, four tennis courts, gym and sauna. It is just 400 metres from Waverton station.

- ? Seamless indoor to outdoor integration through full-height sliding glass doors
- ? Beautifully renovated gas kitchen includes Asko appliances and stone benchtops
- ? Two spacious bedrooms, master with ensuite bath and walk in robe
- ? Plantation shutters & flyscreens
- ? Polished timber floors, ducted air-conditioning
- ? Separate internal laundry, study nook
- ? Single secure car space, lift access, video intercom
- ? Easy access to Balls Head Reserve, foreshore walks
- ? Pets considered upon application