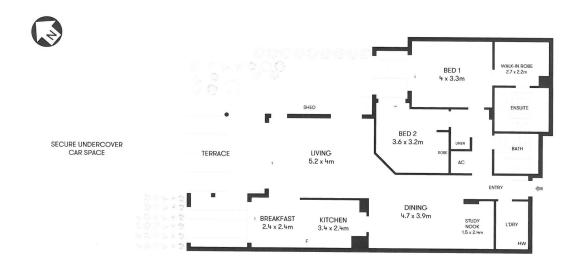

0 1 2 3 4 5

Scale shown in meters. All dimensions herein are approximate and gathered from sources believed to be reliable. Whilst every effort is made for the accuracy of our floor plans, interested parties should rely on their own enquiries.

Plans shown are only indicative of layout. Dimensions are approximate.

WAVERTON, NSW 1c/26 Ross Street