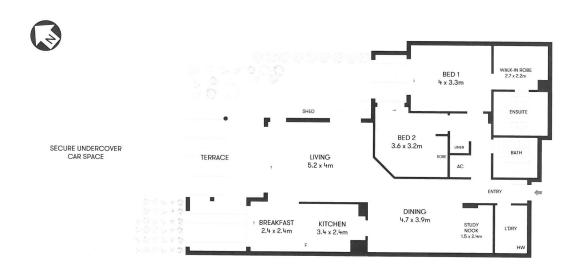

## Expansive garden apartment within exclusive waterfront complex

\*\*\*Application & Deposit received \*\*\*

A unique and modern offering within the sought after "Wondakiah" estate, this stylishly updated garden apartment spans a generous 175 sqm living space includes a sun-drenched garden and alfresco entertaining terrace. Plts open plan interiors include a generously proportioned living room with a private garden outlook, plus both formal and casual dining spaces. The home enjoys access to two outdoor pools, one indoor, four tennis courts, gym and sauna. It is just 400 metres from Waverton station.

- ? Seamless indoor to outdoor integration through full-height sliding glass doors
- ? Beautifully renovated gas kitchen includes Asko appliances and stone benchtops
- ? Two spacious bedrooms, master with ensuite bath and walk in robe
- ? Plantation shutters & flyscreens
- ? Polished timber floors, ducted air-conditioning
- ? Separate internal laundry, study nook
- ? Single secure car space, lift access, video intercom
- ? Easy access to Balls Head Reserve, foreshore walks

## **Deposit received**

Contact: Cyndia Sun

0435 872 554 Dee Uther 0427 689 139

Type: Apartment Date Available: 30/01/2020 Bond: \$5000

0 1 2 3 4 5

Scale shown in meters. All dimensions herein are approximate and gathered from sources believed to be reliable. Whilst every effort is made for the accuracy of our floor plans, interested parties should rely on their own enquiries.