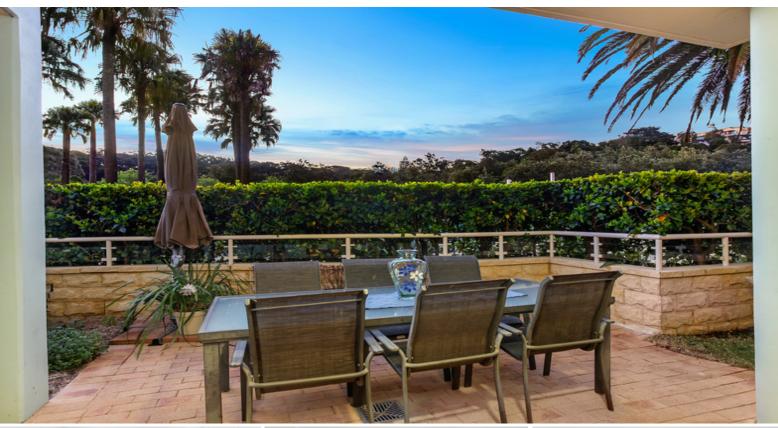

## Expansive garden apartment within exclusive waterfront complex

\*\*\*Application & Deposit received \*\*\*

A unique and modern offering within the sought after "Wondakiah" estate, this stylishly updated garden apartment spans a generous 175 sqm living space includes a sun-drenched garden and alfresco entertaining terrace. Plts open plan interiors include a generously proportioned living room with a private garden outlook, plus both formal and casual dining spaces. The home enjoys access to two outdoor pools, one indoor, four tennis courts, gym and sauna. It is just 400 metres from Waverton station.

- ? Seamless indoor to outdoor integration through full-height sliding glass doors
- ? Beautifully renovated gas kitchen includes Asko appliances and stone benchtops
- ? Two spacious bedrooms, master with ensuite bath and walk in robe
- ? Plantation shutters & flyscreens
- ? Polished timber floors, ducted air-conditioning
- ? Separate internal laundry, study nook
- ? Single secure car space, lift access, video intercom
- ? Easy access to Balls Head Reserve, foreshore walks