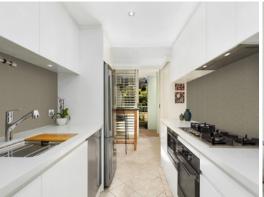

- ? Seamless indoor to outdoor integration through full-height sliding glass doors
- ? Beautifully renovated gas kitchen includes Asko appliances and stone benchtops
- ? Two spacious bedrooms, master with ensuite bath and walk in robe
- ? Plantation shutters & flyscreens
- ? Polished timber floors, ducted air-conditioning
- ? Separate internal laundry, study nook
- ? Single secure car space, lift access, video intercom
- ? Easy access to Balls Head Reserve, foreshore walks