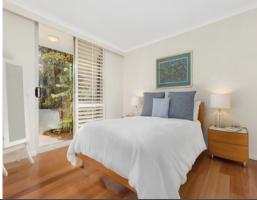

- ? Seamless indoor to outdoor integration through full-height sliding glass doors
- ? Beautifully renovated gas kitchen includes Asko appliances and stone benchtops
- ? Two spacious bedrooms, master with ensuite bath and walk in robe
- ? Plantation shutters & flyscreens
- ? Polished timber floors, ducted air-conditioning
- ? Separate internal laundry, study nook
- ? Single secure car space, lift access, video intercom
- ? Easy access to Balls Head Reserve, foreshore walks