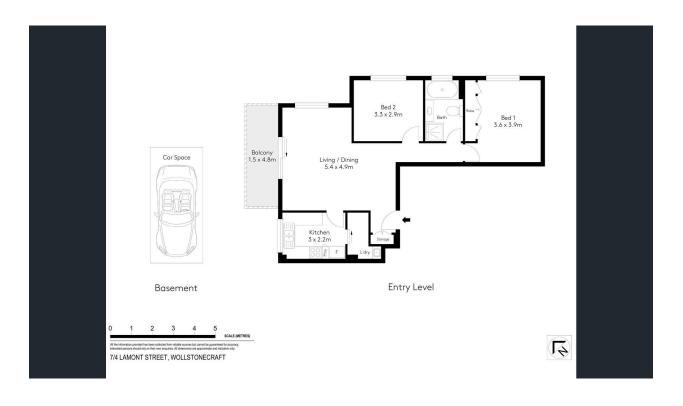

Plans shown are only indicative of layout. Dimensions are approximate.

WOLLSTONECRAFT, NSW 7/4 Lamont Street