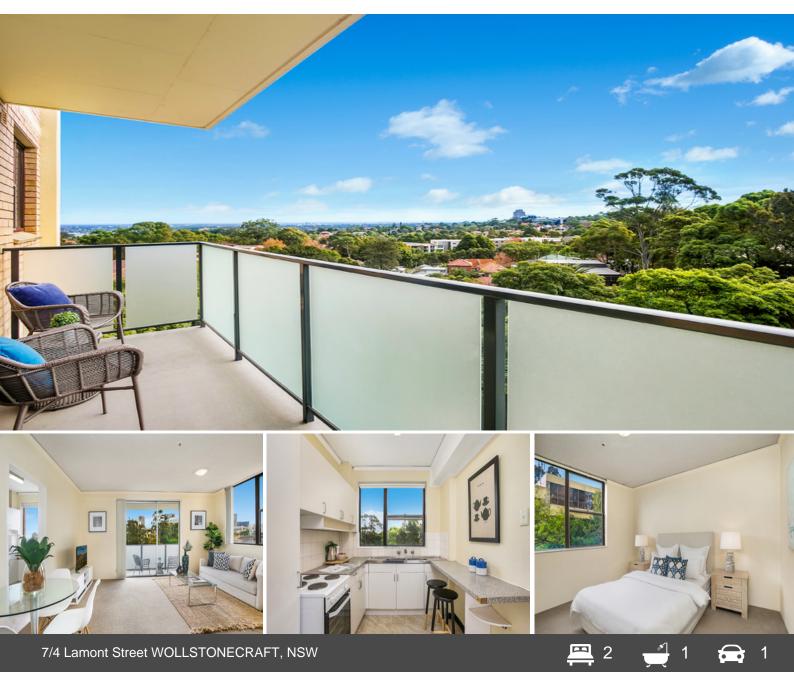

## Cosmopolitan Convenience with a Scenic Outlook

## \*\*\* Application & Deposit received\*\*\*

Occupying a peaceful rear of block position featuring scenic district views and water glimpses, this elevated two bedroom apartment presents absolute convenience. Highlights include the functional floorplan, covered balcony, level street entry and complex swimming pool. Superbly located 500m from the heart of Crows Nest and a host of cosmopolitan amenities including train and bus transport, retail and entertainment destinations, enjoy low maintenance ease with everything at your fingertips.

- Flowing open plan living and dining open outdoors
- Long covered balcony with lovely elevated outlook
- Neat & Tidy kitchen, internal laundry, security intercom
- Stunning Northerly aspect, light and bright interiors
- Two bright double bedrooms fitted with built-in robes
- Tiled bathroom includes large bath tub and shower
- Single carspace, level lift access, residents' pool