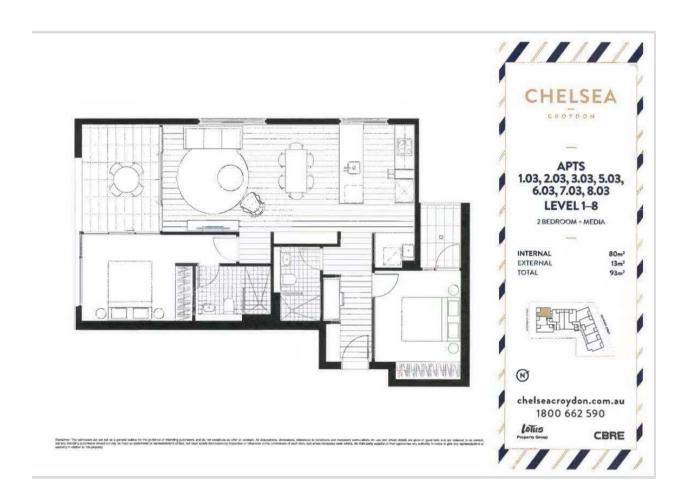

## Application & deposit received

Contact: Cyndia Sun

0435 872 554 Steph Watmore 0416 556 064

 Type:
 Apartment

 Date Available:
 06/11/2020

 Leased Date:
 27/10/2020

 Bond:
 \$2480

Plans shown are only indicative of layout. Dimensions are approximate.