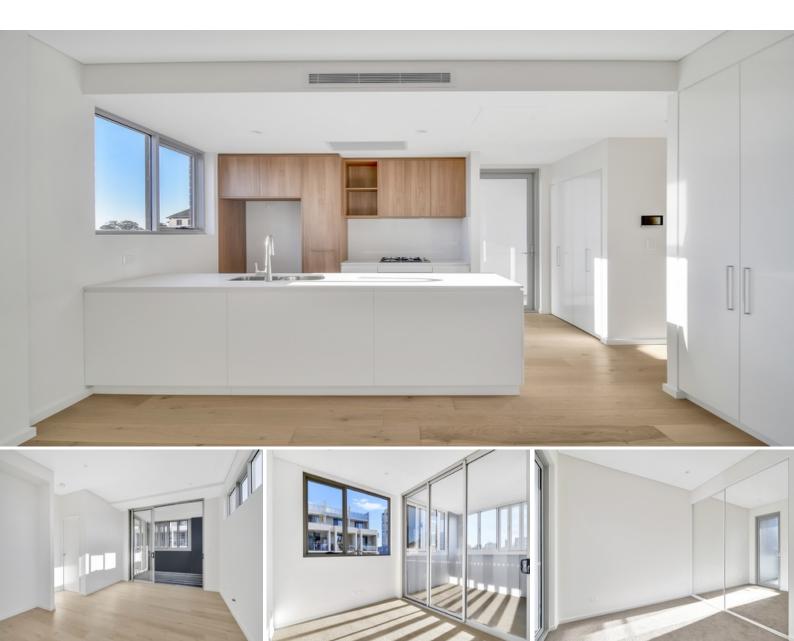

## \* Application and holding deposit received\*

Situated on the second floor of the Chelsea Croydon development, this elegant and modern two bedroom + study apartment offers a modern apartment living and city convenience. Short stroll to train, local amenities, parks, playgrounds and respected schools.

- Open gas kitchen offers quality appliances and stone bench
- Well-proportioned open living space, fully covered balcony with gas point
- Generous sized bedrooms with built-ins and balconies, main with ensuite
- Modern bathrooms
- Study area
- Timber floors in living area and carpet in bedrooms
- Internal laundry with dryer provided
- Ducted air conditioning, security building, lift access
- Secure car space
- Steps to sought-after public and private Schools including Croydon Public and Presbyterian Ladies College  $\,$