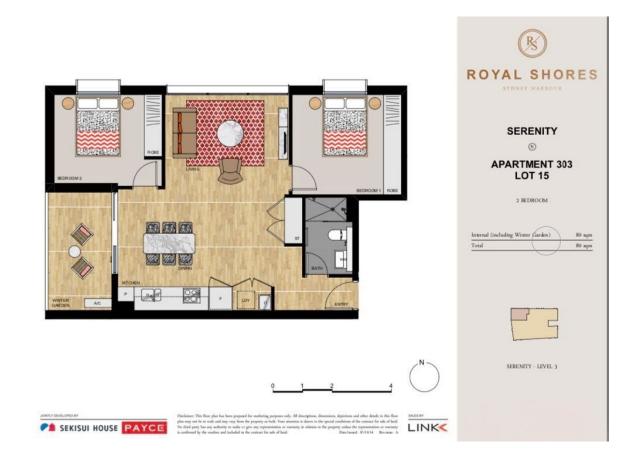

## Two bedroom waterside apartment

\*\*\*Application & Deposit received\*\*\*

Situated in the heart of Ermington, this 2 bedroom apartment offers modern apartment living in a growing waterside community on the water edge of Parramatta river. Easy access to the river, waterside walking, cycle ways, parks, children playgrounds.

- Generous sized two bedrooms both with built in robes
- Open plan lounge & dining flowing to entertainer's winter garden
- Contemporary gas kitchen with stone bench tops and Smeg appliances including microwave
- Wool blend Carpet to bedrooms and timber tiles to living & dining area
- Split system air conditioning, Internal laundry with dryer
- Double secure car spaces with direct lift access, storage cage
- Flyscreens throughout, sliding security screens to winter garden  $% \left( 1\right) =\left( 1\right) \left( 1\right)$
- ? Landscaped parklands and access to bike/walking tracks
- ? Close to all amenities such as Woolworths, shops, restaurants, and cafes.