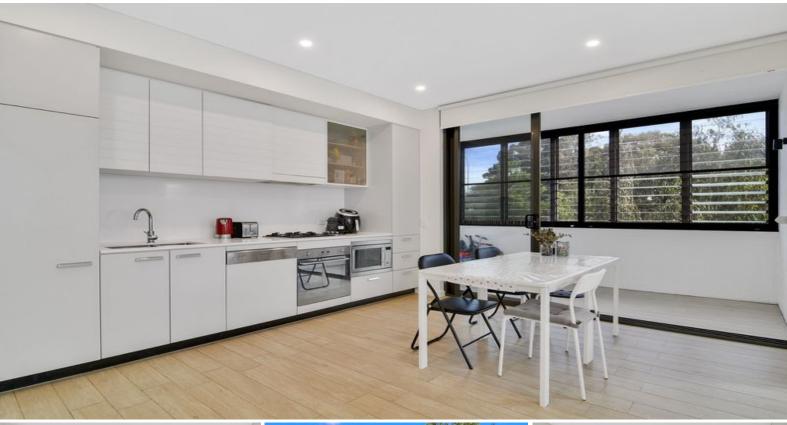

- Generous sized two bedrooms both with built in robes
- Open plan lounge & dining flowing to entertainer's winter garden
- Contemporary gas kitchen with stone bench tops and Smeg appliances including microwave
- Wool blend Carpet to bedrooms and timber tiles to living & dining area
- Split system air conditioning, Internal laundry with dryer
- Double secure car spaces with direct lift access, storage cage
- Flyscreens throughout, sliding security screens to winter garden  $% \left( 1\right) =\left( 1\right) \left( 1\right)$
- ? Landscaped parklands and access to bike/walking tracks
- ? Close to all amenities such as Woolworths, shops, restaurants, and cafes.