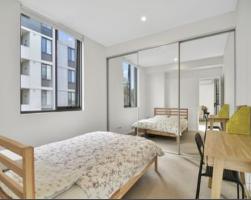

- Generous sized two bedrooms both with built in robes
- Open plan lounge & dining flowing to entertainer's winter garden
- Contemporary gas kitchen with stone bench tops and Smeg appliances including microwave
- Wool blend Carpet to bedrooms and timber tiles to living & dining area
- Split system air conditioning, Internal laundry with dryer
- Double secure car spaces with direct lift access, storage cage
- Flyscreens throughout, sliding security screens to winter garden  $% \left( 1\right) =\left( 1\right) \left( 1\right)$
- ? Landscaped parklands and access to bike/walking tracks
- ? Close to all amenities such as Woolworths, shops, restaurants, and cafes.