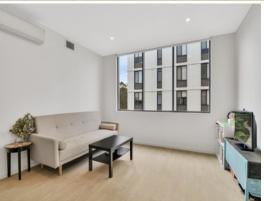

- Generous sized two bedrooms both with built in robes
- Open plan lounge & dining flowing to entertainer's winter garden
- Contemporary gas kitchen with stone bench tops and Smeg appliances including microwave
- Wool blend Carpet to bedrooms and timber tiles to living & dining area
- Split system air conditioning, Internal laundry with dryer
- Double secure car spaces with direct lift access, storage cage
- Flyscreens throughout, sliding security screens to winter garden  $% \left( 1\right) =\left( 1\right) \left( 1\right)$
- ? Landscaped parklands and access to bike/walking tracks
- ? Close to all amenities such as Woolworths, shops, restaurants, and cafes.