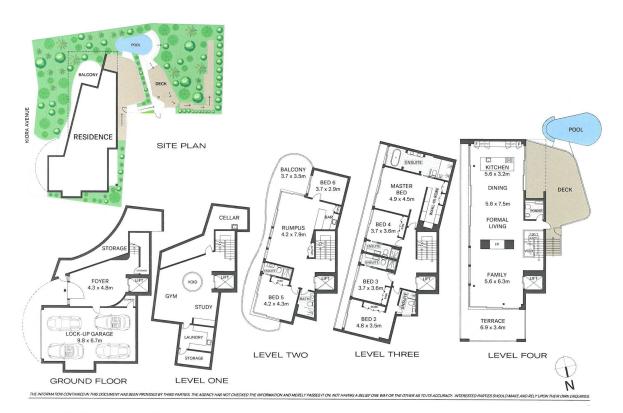

It reveals a vast selection of luxurious living/entertaining spaces, which transition to an array of sun washed terraces. Complete with a heated swimming pool and garage for up to four cars, the elite property is a landmark family haven and it enjoys near direct access to the park and the beach.

- High-end list of finishes throughout
- Lift access across every floor, mezzanine level with study nook and gym
- Living presides over the top floor showcasing sprawling lateral dimensions and wrapped in glass with views over Chinaman's Beach
- Wraparound balconies and superb alfresco terrace, rear terrace with built-in barbeque
- Completely high-end thick marble topped island kitchen, comprehensive array of Miele appliances