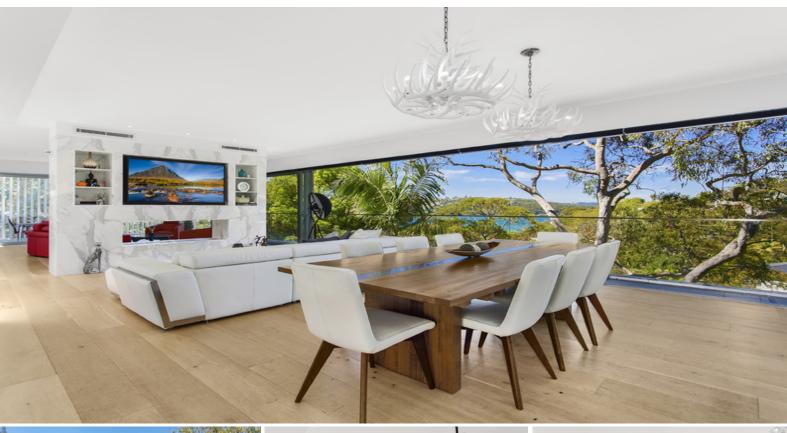

## \*\*\*Application & Deposit received\*\*\*

Elevated above the sparkling waters of Chinamans Beach, this exclusive residence showcases world class living combined with sprawling outlooks across Rosherville Reserve and Middle Harbour. The home, unparalleled in quality, is impeccably enhanced by a clever design and endless natural light.

It reveals a vast selection of luxurious living/entertaining spaces, which transition to an array of sun washed terraces. Complete with a heated swimming pool and garage for up to four cars, the elite property is a landmark family haven and it enjoys near direct access to the park and the beach.

- High-end list of finishes throughout
- Lift access across every floor, mezzanine level with study nook and gym
- Living presides over the top floor showcasing sprawling lateral dimensions and wrapped in glass with views over Chinaman's Beach
- Wraparound balconies and superb alfresco terrace, rear terrace with built-in barbeque
- Completely high-end thick marble topped island kitchen, comprehensive array of Miele appliances