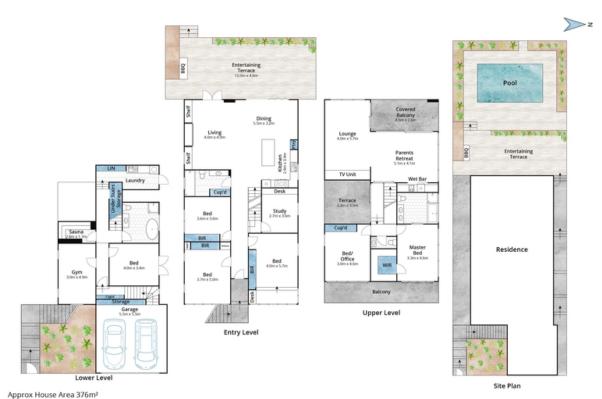

## **APPLICATION & DEPOSIT PAID**

Luxurious Family Sanctuary in Prime Location

Defined by impressive contemporary design elements, this expansive sanctuary is ideally configured for exceptional family living. Presenting a fluid transition from glass framed formal and casual living areas to multiple terraces, the landscaped rear gardens, resort-like swimming pool and outdoor entertaining area are a highlight. Decorated with a stunning Scandinavian design and to the highest standard, properties of this calibre are rarely available for rent in this area. With luxury amenities including a sauna, spa, gym, garden and pool maintenance, this property is a must see. Desirably positioned moments to Cammeray Marina, local shops, sports grounds, Tunks Park, bus transport and respected schools.

- Open lower level with living area, dining and kitchen flowing outdoors
- Casual living plus parents retreat and wet bar lead to upper balcony
- Deluxe kitchen with stone island bench and stainless steel appliances
- Stunning private glass fenced pool, immaculate landscaped gardens
- Bar, built-in BBQ and keg create a fabulous outdoor entertaining zone - Spectacular lower level with home gym and authentic sauna room

## \$3,000.00 pw Contact:

Dee Uther

0427 689 139 Cyndia Sun 0435 872 554

Type: House Date Available: 31/01/2020 Leased Date: 31/01/2020 Bond: \$12000

Approx House Area 376m<sup>2</sup>
Approx Land Area 445m<sup>2</sup>
Whilst **bwrm.com.au** has made every attempt to ensure the accuracy of the floor plan contained here, measurements are approximate and no responsibility is taken for any error, omission, or mis-statement. This plan is for illustrative purposes on