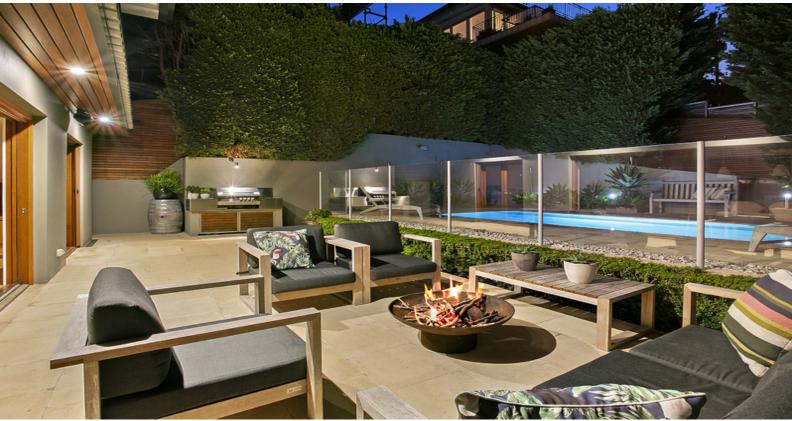

## **APPLICATION & DEPOSIT PAID**

Luxurious Family Sanctuary in Prime Location

Defined by impressive contemporary design elements, this expansive sanctuary is ideally configured for exceptional family living. Presenting a fluid transition from glass framed formal and casual living areas to multiple terraces, the landscaped rear gardens, resort-like swimming pool and outdoor entertaining area are a highlight. Decorated with a stunning Scandinavian design and to the highest standard, properties of this calibre are rarely available for rent in this area. With luxury amenities including a sauna, spa, gym, garden and pool maintenance, this property is a must see. Desirably positioned moments to Cammeray Marina, local shops, sports grounds, Tunks Park, bus transport and respected schools.

- Open lower level with living area, dining and kitchen flowing outdoors
- Casual living plus parents retreat and wet bar lead to upper balcony
- Deluxe kitchen with stone island bench and stainless steel appliances
- Stunning private glass fenced pool, immaculate landscaped gardens
- Bar, built-in BBQ and keg create a fabulous outdoor entertaining zone - Spectacular lower level with home gym and authentic sauna room