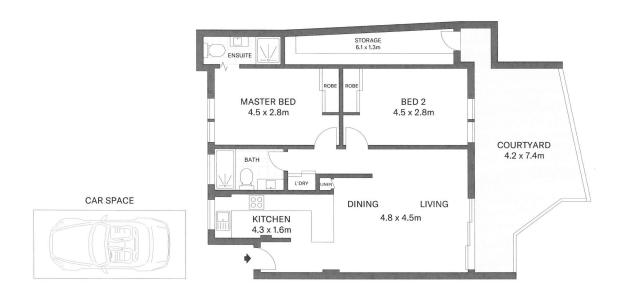

- Living and dining open to large 29sqm courtyard with leafy backdrop
- Fully renovated kitchen with stone benchtops and refrigerator
- Two double bedrooms with built-in robes, ensuite off master bedroom
- Two sleek designer bathrooms
- Internal laundry, reverse A/C, undercover parking, storage and intercom
- Walk to cafes, shops, the Mater hospital, parks, station, metro and bus

 $\overline{\nabla}$ 

7/31 Belmont Avenue, Wollstonecraft

Plans shown are only indicative of layout. Dimensions are approximate.