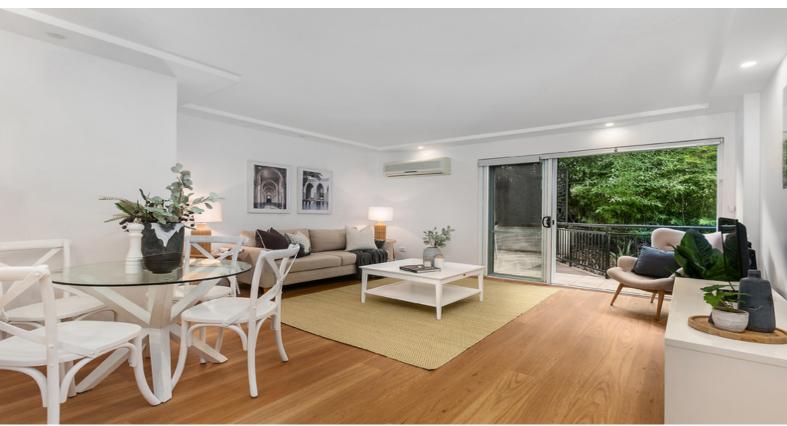

## **APPLICATION & DEPOSIT PAID**

Gorgeous renovated courtyard apartment in a private and peaceful leafy surround. Modern and appealing, the layout is great for outdoor entertaining. Superbly located 500m to Crows Nest village and 600m to the station, with easy access to bus transport and only 10 minutes from the CBD.

- Living and dining open to large 29sqm courtyard with leafy backdrop
- Fully renovated kitchen with stone benchtops and refrigerator
- Two double bedrooms with built-in robes, ensuite off master bedroom
- Two sleek designer bathrooms
- Internal laundry, reverse A/C, undercover parking, storage and intercom
- Walk to cafes, shops, the Mater hospital, parks, station, metro and bus