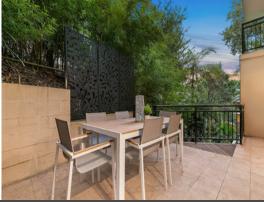

## **APPLICATION & DEPOSIT PAID**

Gorgeous renovated courtyard apartment in a private and peaceful leafy surround. Modern and appealing, the layout is great for outdoor entertaining. Superbly located 500m to Crows Nest village and 600m to the station, with easy access to bus transport and only 10 minutes from the CBD.

- Living and dining open to large 29sqm courtyard with leafy backdrop
- Fully renovated kitchen with stone benchtops and refrigerator
- Two double bedrooms with built-in robes, ensuite off master bedroom
- Two sleek designer bathrooms
- Internal laundry, reverse A/C, undercover parking, storage and intercom
- Walk to cafes, shops, the Mater hospital, parks, station, metro and bus