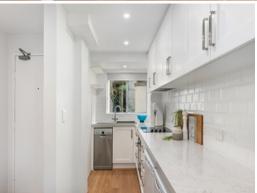

- Living and dining open to large 29sqm courtyard with leafy backdrop
- Fully renovated kitchen with stone benchtops and refrigerator
- Two double bedrooms with built-in robes, ensuite off master bedroom
- Two sleek designer bathrooms
- Internal laundry, reverse A/C, undercover parking, storage and intercom
- Walk to cafes, shops, the Mater hospital, parks, station, metro and bus