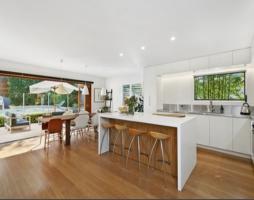

- Open lower level with living area, dining and kitchen flowing outdoors
- Casual living plus parents retreat and wet bar lead to upper balcony
- Deluxe kitchen with stone island bench and stainless steel appliances
- Stunning private glass fenced pool, immaculate landscaped gardens - Bar, built-in BBQ and keg create a fabulous outdoor entertaining zone