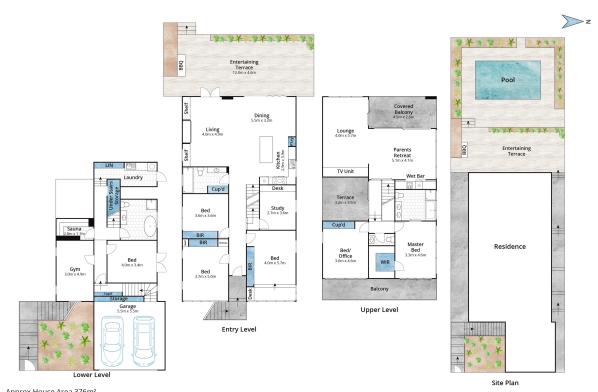

- Open lower level with living area, dining and kitchen flowing outdoors
- Casual living plus parents retreat and wet bar lead to upper balcony
- Deluxe kitchen with stone island bench and stainless steel appliances
- Stunning private glass fenced pool, immaculate landscaped gardens - Bar, built-in BBQ and keg create a fabulous outdoor entertaining zone

## \$3,500.00 pw

Contact: Dee Uther

> 0427 689 139 Cyndia Sun 0435 872 554

Type: House Date Available: 06/06/2019 Bond: \$14000

Approx House Area 376m²
Approx Land Area 445m²
Whilst **bwrm.com.au** has made every attempt to ensure the accuracy of the floor plan contained here, measurements are approximate and no responsibility is taken for any error, omission, or mis-statement. This plan is for illustrative purposes only.