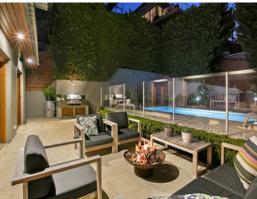

- Open lower level with living area, dining and kitchen flowing outdoors
- Casual living plus parents retreat and wet bar lead to upper balcony
- Deluxe kitchen with stone island bench and stainless steel appliances
- Stunning private glass fenced pool, immaculate landscaped gardens - Bar, built-in BBQ and keg create a fabulous outdoor entertaining zone