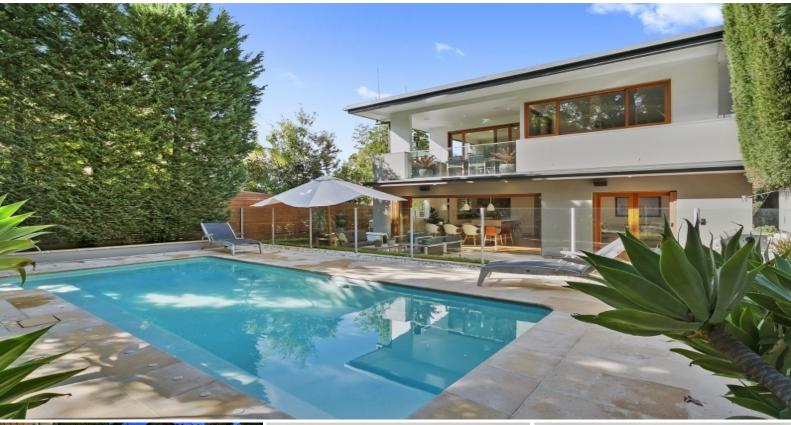

## \*\*\* Leased Leased Leased \*\*\*

Luxurious Family Sanctuary in Prime Location

Defined by impressive contemporary design elements, this expansive sanctuary is ideally configured for exceptional family living. Presenting a fluid transition from glass framed formal and casual living areas to multiple terraces, the landscaped rear gardens, resort-like swimming pool and outdoor entertaining area are a highlight. Decorated with a stunning Scandinavian design aesthetic and offered fully furnished and equipped to the highest standard, properties of this calibre are rarely available for rent in this area. With luxury amenities including a sauna, spa, gym, weekly cleaner, garden and pool maintenance, this property is a must see. Desirably positioned moments to Cammeray Marina, local shops, sports grounds, Tunks Park, bus transport and respected schools.

- Open lower level with living area, dining and kitchen flowing outdoors
- Casual living plus parents retreat and wet bar lead to upper balcony
- Deluxe kitchen with stone island bench and stainless steel appliances
- Stunning private glass fenced pool, immaculate landscaped gardens - Bar, built-in BBQ and keg create a fabulous outdoor entertaining zone