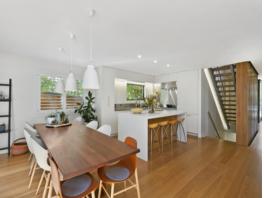

- Open lower level with living area, dining and kitchen flowing outdoors
- Casual living plus parents retreat and wet bar lead to upper balcony
- Deluxe kitchen with stone island bench and stainless steel appliances
- Stunning private glass fenced pool, immaculate landscaped gardens - Bar, built-in BBQ and keg create a fabulous outdoor entertaining zone