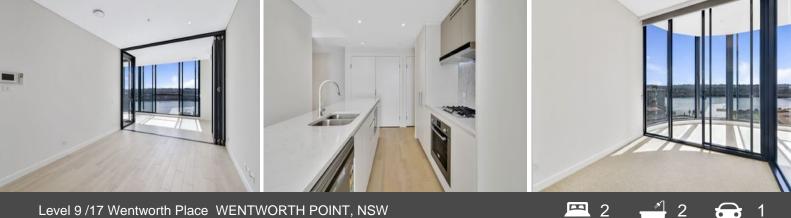

## Features include

- Spacious lounge/dining flowing to an oversized winter garden boasting views over Parramatta river

- Designer open plan gas kitchen with stone benches, pull-out pantry and quality ILVE appliances

- Double glazed floor to ceiling windows & doors
- Two double bedrooms with built-in robes, main with ensuite and access to winter garden
- Timber tiles in living and carpet in bedrooms
- Stylish bathrooms, ensuite with combined bath and shower
- Internal laundry with washer/dryer provided
- Fitted with smart-home technology, intercom, r/c air conditioning