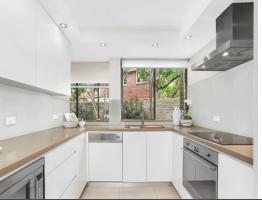

- Integrated lounge and dining zones with indoor/outdoor flow
- Wraparound open-air garden courtyard, ideal for entertaining
- Streamlined stone dressed kitchen with Smeg electric cooktop
- Three spacious bedrooms blessed with garden outlooks and two with built in robes
- Master bedroom appointed with ensuite and volumes of storage
- Renovated bathrooms boast sleek contemporary finishes
- Ceiling fans in bedrooms, Daikin floor standing r/c air conditioning in living
- One common wall, back to base alarm system and blackbutt flooring
- Oversized tandem automatic garage with lift access
- Metres to city buses, cafes, wine bars and Orpheum Cinema