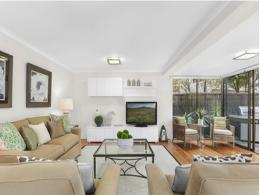

- Integrated lounge and dining zones with indoor/outdoor flow
- Wraparound open-air garden courtyard, ideal for entertaining
- Streamlined stone dressed kitchen with Smeg electric cooktop
- Three spacious bedrooms blessed with garden outlooks and two with built in robes
- Master bedroom appointed with ensuite and volumes of storage
- Renovated bathrooms boast sleek contemporary finishes
- Ceiling fans in bedrooms, Daikin floor standing r/c air conditioning in living
- One common wall, back to base alarm system and blackbutt flooring
- Oversized tandem automatic garage with lift access
- Metres to city buses, cafes, wine bars and Orpheum Cinema