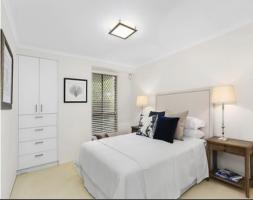

- Integrated lounge and dining zones with indoor/outdoor flow
- Wraparound open-air garden courtyard, ideal for entertaining
- Streamlined stone dressed kitchen with Smeg electric cooktop
- Three spacious bedrooms blessed with garden outlooks and two with built in robes
- Master bedroom appointed with ensuite and volumes of storage
- Renovated bathrooms boast sleek contemporary finishes
- Ceiling fans in bedrooms, Daikin floor standing r/c air conditioning in living
- One common wall, back to base alarm system and blackbutt flooring
- Oversized tandem automatic garage with lift access
- Metres to city buses, cafes, wine bars and Orpheum Cinema