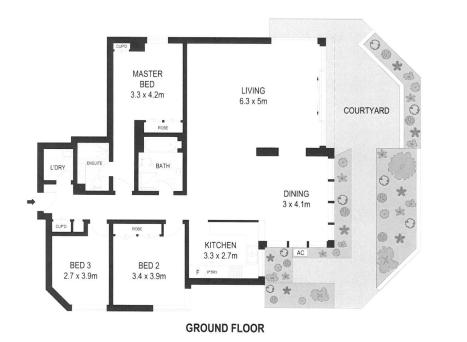

50/1-7 Hampden Avenue CREMORNE, NSW

3

## \*Application and deposit received\*

Occupying arguably the best position in the popular 'Peppertrees' development, this stylishly renovated, ground floor apartment enjoys an isolated corner setting. Sweeping living spaces are accentuated by a sun soaked wraparound courtyard bringing a garden conservatory ambiance to the entire home. With secure street level access, it's whisper quiet, yet just metres to the vibrant Cremorne & Neutral Bay villages, delivering a cosmopolitan lifestyle for those seeking a stress free abode of absolute convenience.

- Integrated lounge and dining zones with indoor/outdoor flow
- Wraparound open-air garden courtyard, ideal for entertaining
- Streamlined stone dressed kitchen with Smeg electric cooktop
- Three spacious bedrooms blessed with garden outlooks and two with built in robes
- Master bedroom appointed with ensuite and volumes of storage
- Renovated bathrooms boast sleek contemporary finishes
- Ceiling fans in bedrooms, Daikin floor standing r/c air conditioning in living
- One common wall, back to base alarm system and blackbutt flooring
- Oversized tandem automatic garage with lift access
- Metres to city buses, cafes, wine bars and Orpheum Cinema

## deposit received

Contact: Cyndia Sun

0435 872 554 Steph Watmore 0416 556 064

Type: Apartment
Date Available: 17/10/2020
Leased Date: 05/10/2020
Bond: \$4400

**BASEMENT** 

0 1 2 3 4 5

APPROX. INT: 172 m<sup>2</sup> APPROX. EXT: 63 m<sup>2</sup>

Scale in metres. Indicative only. Dimensions are approximate. All information contained herein is gathered from sources we believe to be reliable. However we cannot guarantee its accuracy and interested persons should rely on their own enquiri

50/1-7 Hampden Avenue, Cremorne

Plans shown are only indicative of layout. Dimensions are approximate.