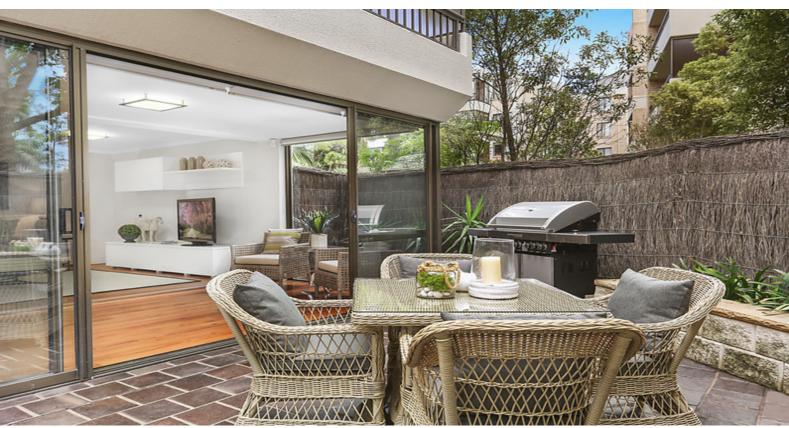

## \*Application and deposit received\*

Occupying arguably the best position in the popular 'Peppertrees' development, this stylishly renovated, ground floor apartment enjoys an isolated corner setting. Sweeping living spaces are accentuated by a sun soaked wraparound courtyard bringing a garden conservatory ambiance to the entire home. With secure street level access, it's whisper quiet, yet just metres to the vibrant Cremorne & Neutral Bay villages, delivering a cosmopolitan lifestyle for those seeking a stress free abode of absolute convenience.

- Integrated lounge and dining zones with indoor/outdoor flow
- Wraparound open-air garden courtyard, ideal for entertaining
- Streamlined stone dressed kitchen with Smeg electric cooktop
- Three spacious bedrooms blessed with garden outlooks and two with built in robes
- Master bedroom appointed with ensuite and volumes of storage
- Renovated bathrooms boast sleek contemporary finishes
- Ceiling fans in bedrooms, Daikin floor standing r/c air conditioning in living
- One common wall, back to base alarm system and blackbutt flooring
- Oversized tandem automatic garage with lift access
- Metres to city buses, cafes, wine bars and Orpheum Cinema