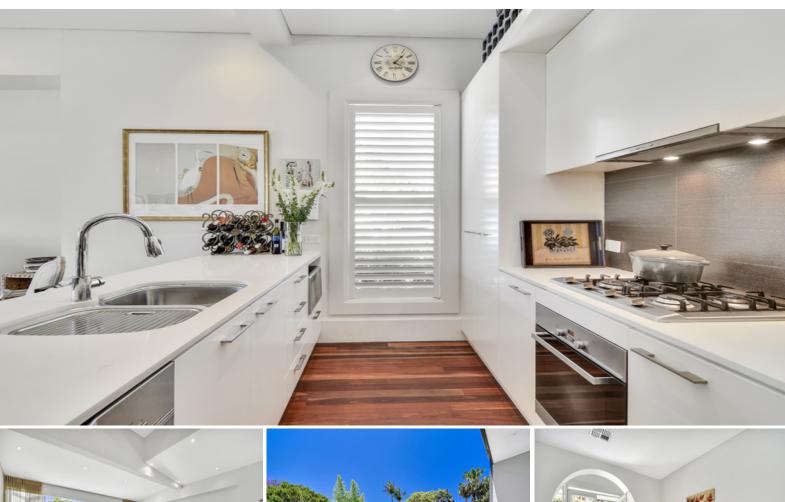

## \* Application and holding deposit received\*

This sophisticated attached home can't be missed! Recently painted and floors polished, with a focus on seamless indoor/outdoor living, and generous proportions, you won't look anywhere else. Occupying a sun-drenched NE facing corner block, its finished to impeccable standards with lofty open plan interiors opening out to a landscaped north facing garden. Quietly placed in a peaceful and ultra convenient residential enclave, it's a stroll to village cafes, schools and city transport and minutes to the foreshore and harbour beaches.

- Gourmet CaesarStone gas kitchen, Miele appliances
- 3 double bedrooms all with custom robes & plush carpet
- Master with walk-in robe, ensuite & landscaped garden
- Designer European appointed baths, concealed laundry
- Sun drenched living & dining featuring soaring ceilings
- Full height bi-folds to a Merbau deck & sunny level lawn
- Ducted air, off street parking
- Garden Maintenance included