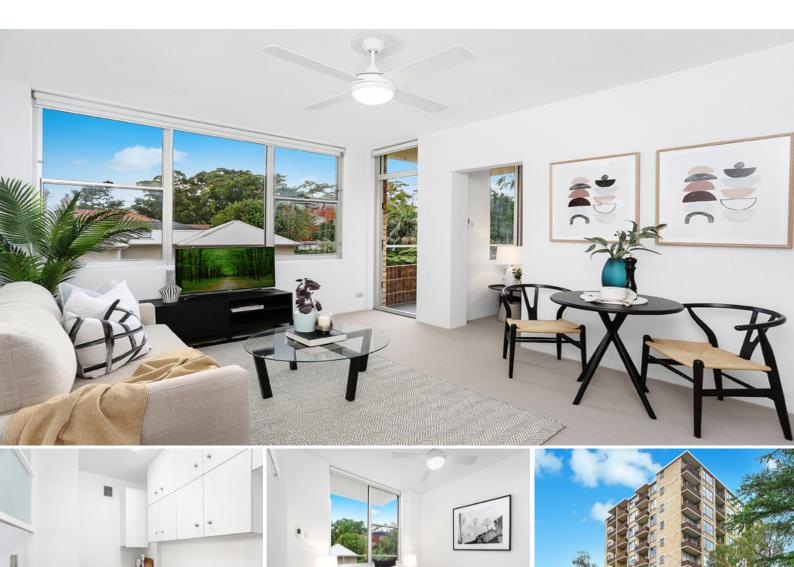

## \* Application and holding deposit received\*

Recently refreshed and immaculate 1 bedroom apartment offering modern interiors and a brilliant north aspect filling the apartment with plenty of natural light

- Open living and dining space blending to a covered balcony
- Bright modern kitchen with a gas cooking
- Double sized bedroom with a full height built-in wardrobe
- Neutral toned ensuite bathroom with a combined tub/shower
- Updated with new carpets, new paintwork and light fittings
- Security building
- Walk to Ferry and Mosman Village
- Plenty of off street parking