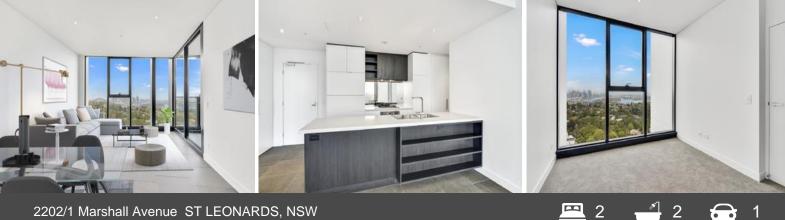

## Luxurious 2 Bed apartment, Panoramic views from every room

\*\*\*Application received & Deposit taken \*\*\*

Located on level 22 of St Leonards' landmark building, ?Embassy Tower?, this elegant and contemporary 2 bedroom apartment offers a refined metropolitan living with spectacular views to the city skyline, the Harbour, and Sydney Harbour Bridge. Positioned amidst leafy tree-lined streets, this luxurious apartment offers a rare combination of tranquility and convenience, a stones throw away from the metropolitan buzz of the Forum and St Leonard's station.

- Floor-to-ceiling glazing draws incredible views and natural light throughout

- Open gas kitchen offers quality Miele appliances and luxury finishes including smartstone bench, quality polyurethane and Oak- look cabinetry and mirrored splashbacks
- Generous sized bedrooms with built-ins, main with ensuite
- Italian stone-look tiled floors in living area and lush carpet in bedrooms
- Internal laundry with dryer and washing machine,
- Ducted air conditioning, security building, lift access