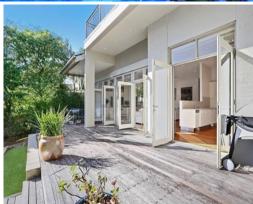

- -Extensive living room adjoining open kitchen flows onto a sun splashed deck and garden
- -12 foot high ceilings, freshly polished timber floorboards
- -Generous flowing interiors, abundant natural light throughout  $\label{eq:control} % \begin{center} \end{center} \begin{center} \begin{cente$
- -4 large bedrooms, main with study/parent retreat, balcony, walk-in robe and his and hers bathroom
- -Separate private entrance to multi purpose room with ensuite, perfect for media/study, teen retreat or guest room