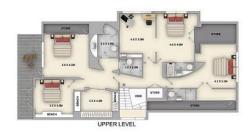

- -Extensive living room adjoining open kitchen flows onto a sun splashed deck and garden
- -12 foot high ceilings, freshly polished timber floorboards
- -Generous flowing interiors, abundant natural light throughout  $\label{eq:control} % \begin{center} \end{center} \begin{center} \begin{cente$
- -4 large bedrooms, main with study/parent retreat, balcony, walk-in robe and his and hers bathroom
- -Separate private entrance to multi purpose room with ensuite, perfect for media/study, teen retreat or guest room