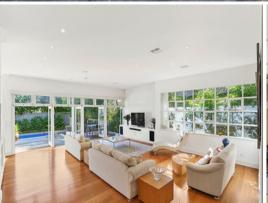

- -Extensive living room adjoining open kitchen flows onto a sun splashed deck and garden
- -12 foot high ceilings, freshly polished timber floorboards
- -Generous flowing interiors, abundant natural light throughout  $\label{eq:control} % \begin{center} \end{center} \begin{center} \begin{cente$
- -4 large bedrooms, main with study/parent retreat, balcony, walk-in robe and his and hers bathroom
- -Separate private entrance to multi purpose room with ensuite, perfect for media/study, teen retreat or guest room