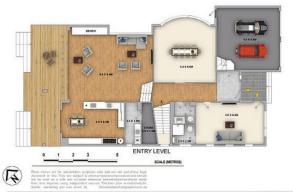

- -Extensive living room adjoining open kitchen flows onto a sun splashed deck and garden
- -12 foot high ceilings, freshly polished timber floorboards
- -Generous flowing interiors, abundant natural light throughout  $\label{eq:control} % \begin{center} \end{center} \begin{center} \begin{cente$
- -4 large bedrooms, main with study/parent retreat, balcony, walk-in robe and his and hers bathroom
- -Separate private entrance to multi purpose room with ensuite, perfect for media/study, teen retreat or guest room