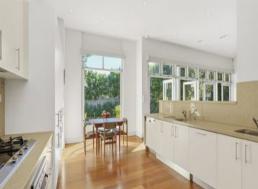

- -Extensive living room adjoining open kitchen flows onto a sun splashed deck and garden
- -12 foot high ceilings, freshly polished timber floorboards
- -Generous flowing interiors, abundant natural light throughout  $\label{eq:control} % \begin{center} \end{center} \begin{center} \begin{cente$
- -4 large bedrooms, main with study/parent retreat, balcony, walk-in robe and his and hers bathroom
- -Separate private entrance to multi purpose room with ensuite, perfect for media/study, teen retreat or guest room